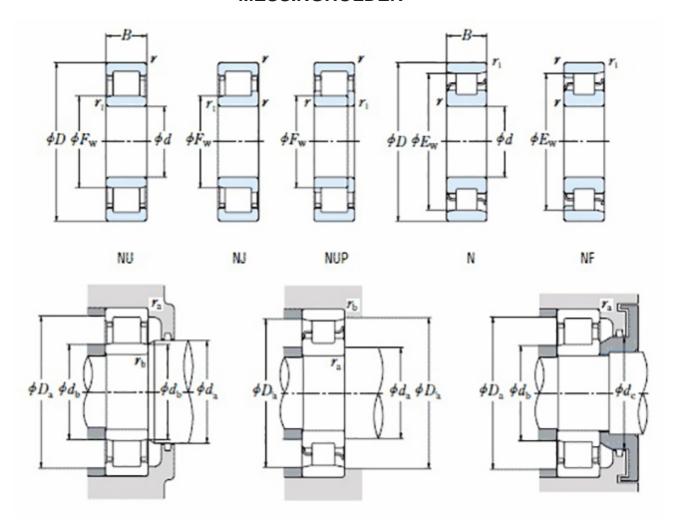

order@nomo.se | +45 44 20 86 00 | https://nomo.dk

## NJ 330 EMA C3-TIMKEN CYLINDRISK RULLELEJE ENRADET MED MESSINGHOLDER



High quality cylindrical roller bearing with machined brass cage from the leading manufacturer TIMKEN. Featuring the TIMKEN EMA design. A premium land-riding cage, unique internal geometries, enhanced surface finishes and a compact design. All this adds up to longer life, improved uptime and reduced maintenance costs.

## **Basic dimensions**

| Inner diameter [d] | 150.00 | mm |
|--------------------|--------|----|
| Width [B]          | 65.00  | mm |
| Outer diameter [D] | 320.00 | mm |

## Other data

Clearance C3
Design NJ